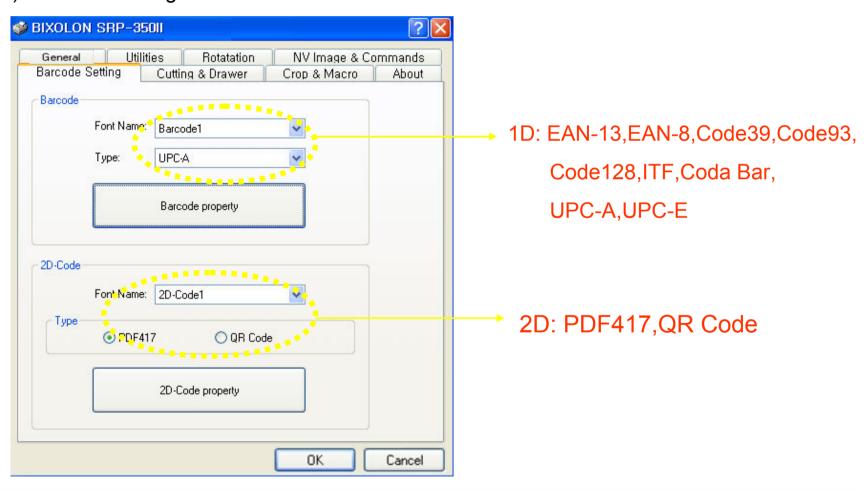

1) Reverse Printing (Rotation)

<Rotate by 180 Degrees>

2) Barcode Setting

3) Margin Crop (Paper saving function)

4) Text & Image Macro

Simply convert certain words.

Satisfy all constantly varying applications.