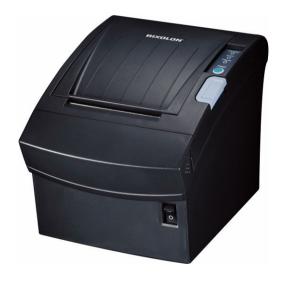

# SRP-350II only takes strong points of BIXOLON 350 Series.

**SRP-350II** is a successor of the best selling model **SRP-350**. BIXOLON SRP-350II is a 3inch thermal receipt printer to provide all you need.

The biggest benefit from SRP-350II is improved printing speed. Not only Text printing speed, but also Image printing speed became up to 200mm/sec. Smart Windows driver and other various drivers make BIXOLON SRP-350II thermal receipt printer even more attractive and special. Quicker speed and better reliability, you can expect from a leading manufacturer.

The SRP-350II thermal receipt printer offers simplicity for operator with Easy-paper-loading and ease of USB 2.0 connectivity with interchangeable interfaces and industry standard drivers. The modern design and small footprint enhance any environment.