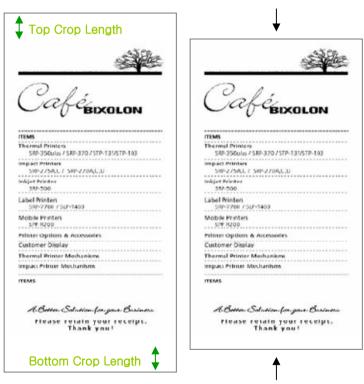

1) Reverse Printing (Rotation)

<Rotate by 180 Degrees>

2) Barcode Setting

3) Margin Crop (Paper saving function)

4) Text & Image Macro

Simply convert certain words.

Satisfy all constantly varying applications.