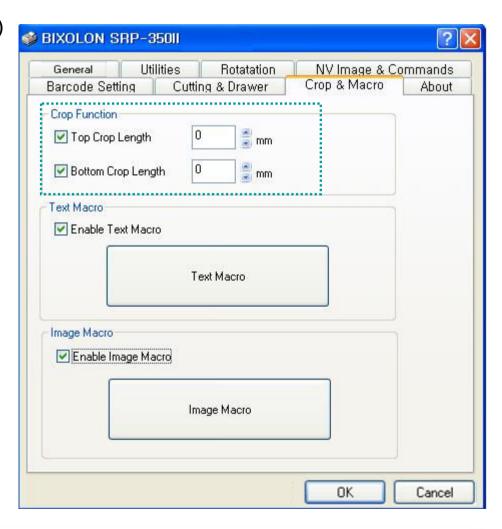

1) Reverse Printing (Rotation)

<Rotate by 180 Degrees>

2) Barcode Setting

3) Margin Crop (Paper saving function)

4) Text & Image Macro

Simply convert certain words.

Satisfy all constantly varying applications.