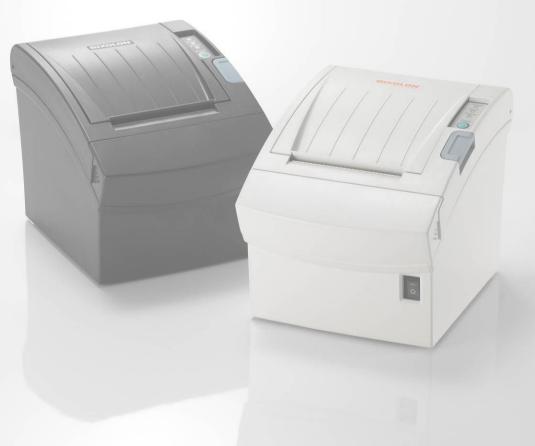

# SRP-350II only takes strong points of BIXOLON 350 Series.

**SRP-350II** is a successor of the best selling model **SRP-350**. BIXOLON SRP-350II is a 3inch thermal receipt printer to provide all you need.

The biggest benefit from SRP-350II is improved printing speed. Not only Text printing speed, but also Image printing speed became up to 200mm/sec. Smart Windows driver and other various drivers make BIXOLON SRP-350II thermal receipt printer even more attractive and special. Quicker speed and better reliability, you can expect from a leading manufacturer.

The SRP-350II thermal receipt printer offers simplicity for operator with Easy-paper-loading and ease of USB 2.0 connectivity with interchangeable interfaces and industry standard drivers. The modern design and small footprint enhance any environment.