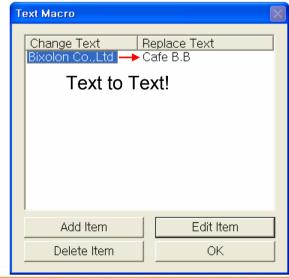

1) Reverse Printing (Rotation)

<Rotate by 180 Degrees>

2) Barcode Setting

3) Margin Crop (Paper saving function)

4) Text & Image Macro

Simply convert certain words.

Satisfy all constantly varying applications.

# 4) Text & Image Macro

To meet your taste!

5) NV Image management

Exposure your company Logo & Customized image often and easily!