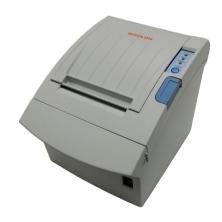

# SRP-350II only takes strong points of BIXOLON 350 Series.

**SRP-350II** is a successor of the best selling model **SRP-350**. BIXOLON SRP-350II is a 3inch thermal receipt printer to provide all you need.

The biggest benefit from SRP-350II is improved printing speed. Not only Text printing speed, but also Image printing speed became up to 200mm/sec. Smart Windows driver and other various drivers make BIXOLON SRP-350II thermal receipt printer even more attractive and special. Quicker speed and better reliability, you can expect from a leading manufacturer.

The SRP-350II thermal receipt printer offers simplicity for operator with Easy-paper-loading and ease of USB 2.0 connectivity with interchangeable interfaces and industry standard drivers. The modern design and small footprint enhance any environment.