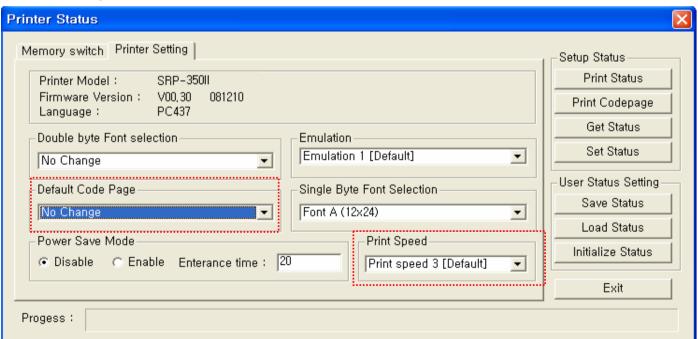

## 4. VMSM (Virtual Memory Switch Manager) Available

- 1) Run Manager and Command Test Editor Setting a printer with BIXOLON Software effectively.
  - Code page
  - Emulation
  - Print speed

## 4. VMSM (Virtual Memory Switch Manager) Available