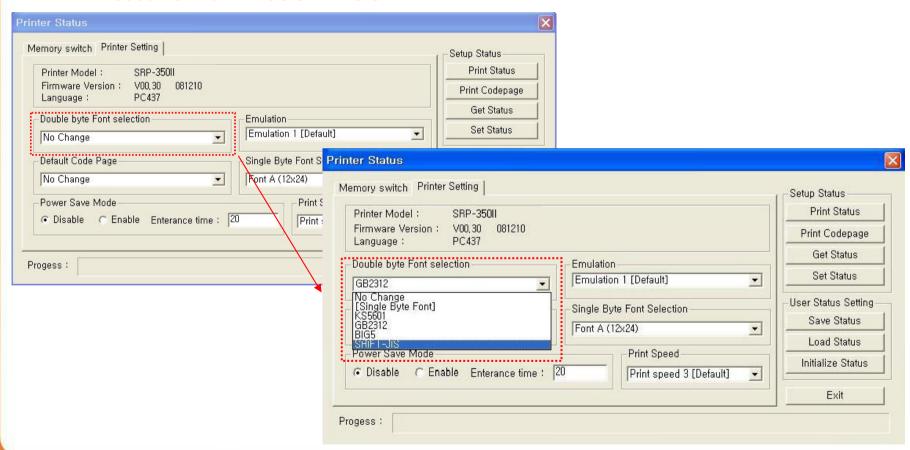

for Serial/Parallel/USB and Ethernet







1) Reverse Printing (Rotation)



<Rotate by 180 Degrees>



2) Barcode Setting



3) Margin Crop (Paper saving function)









4) Text & Image Macro

Simply convert certain words.

Satisfy all constantly varying applications.





# 4) Text & Image Macro



To meet your taste!







5) NV Image management

Exposure your company Logo & Customized image often and easily!





## 3. Mac Driver (Mac OS X V10.4, 10.5, 10.6) Support!





## 4. VMSM (Virtual Memory Switch Manager) Available

- 1) Run Manager and Command Test Editor Setting a printer with BIXOLON Software effectively.
  - Code page
  - Emulation
  - Print speed





## 4. VMSM (Virtual Memory Switch Manager) Available

# 2) Double byte Font support!

KS5601/GB2312/BIG5/SHIFT-JIS





# **Options & Accessories**

#### 1.SMPS Built-in Cover

-You can save the space and prevent the SMPS from liquid by using it.



**RSB-350** 

#### 2. Wall Mount

-Wall Mount is to install a printer on the wall to avoid the tight counter space.



**RWM-350** 

## 3. Splash Proof Cover

-Splash Cover is to prevent liquids and dust



**RSC-350** 

#### 4. BIXOLON Melodist

-BIXOLON Melodist alarm the information to the noisy places.



**RMB-100** 

#### 5. Vertical Stand

-Vertical Stand with high space efficiency.



**RVS-350** 



# \*SRP-350 Series Interface Card Compatibility.

| Model         | Serial | Parallel | USB   | Ethernet |
|---------------|--------|----------|-------|----------|
| SRP-350       | IFA-S  | IFA-P    | IFA-U | IFA-EP   |
| SRP-350II     | IFA-S  | IFG-P