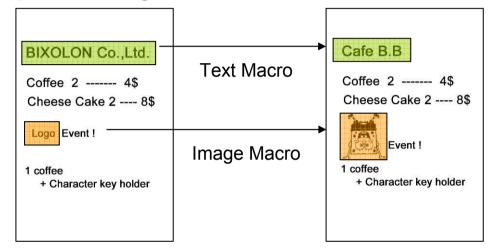

1) Reverse Printing (Rotation)

<Rotate by 180 Degrees>

2) Barcode Setting

3) Margin Crop (Paper saving function)

4) Text & Image Macro

Simply convert certain words.

Satisfy all constantly varying applications.

# 4) Text & Image Macro

To meet your taste!

5) NV Image management

Exposure your company Logo & Customized image often and easily!