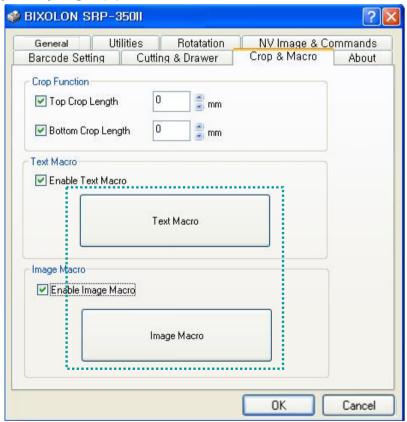

1) Reverse Printing (Rotation)

<Rotate by 180 Degrees>

2) Barcode Setting

3) Margin Crop (Paper saving function)

4) Text & Image Macro

Simply convert certain words.

Satisfy all constantly varying applications.

# 4) Text & Image Macro

To meet your taste!

5) NV Image management

Exposure your company Logo & Customized image often and easily!