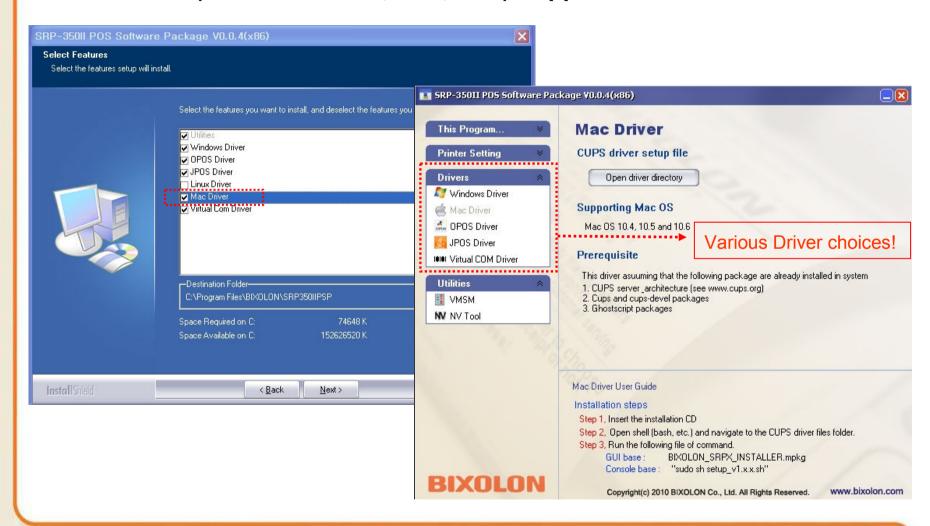

| Auto-cutter     | 1.5 million lines | 1.8 million lines |  |

# 3. USB 2.0 High speed (480Mbps) UPGRADED!



Refer to page12 for specification.



## **BIXOLON Software Highlights**

- 1. SRP-350II PSP (POS Software Package) Launcher Available
  - 1) Intelligent Interface Auto-installer
    - \*Automatic searching for Serial/Parallel/USB and Ethernet







1) Reverse Printing (Rotation)



<Rotate by 180 Degrees>



2) Barcode Setting



3) Margin Crop (Paper saving function)









4) Text & Image Macro

Simply convert certain words.

Satisfy all constantly varying applications.





# 4) Text & Image Macro



To meet your taste!







5) NV Image management

Exposure your company Logo & Customized image often and easily!





## 3. Mac Driver (Mac OS X V10.4, 10.5, 10.6) Support!





## 4. VMSM (Virtual Memory Switch Manager) Available

- 1) Run Manager and Command Test Editor Setting a printer with BIXOLON Software effectively.
  - Code page
  - Emulation
  - Print speed





## 4. VMSM (Virtual Memory Switch Manager) Available

# 2) Double byte Font support!

KS5601/GB2312/BIG5/SHIFT-JIS





# **Options & Accessories**

#### 1.SMPS Built-in Cover

-You can save the space and prevent the SMPS from liquid by using it.



**RSB-350** 

#### 2. Wall Mount

-Wall Mount is to install a printer on the wall to avoid the tight counter space.



**RWM-350** 

## 3. Splash Proof Cover

-Splash Cover is to prevent liquids and dust



**RSC-350** 

#### 4. BIXOLON Melodist

-BIXOLON Melodist alarm the information to the noisy places.



**RMB-100** 

#### 5. Vertical Stand