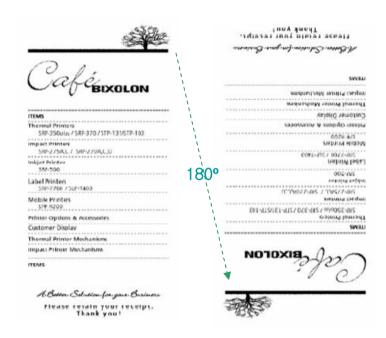

1) Reverse Printing (Rotation)

<Rotate by 180 Degrees>

2) Barcode Setting

3) Margin Crop (Paper saving function)

4) Text & Image Macro

Simply convert certain words.

Satisfy all constantly varying applications.