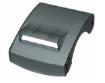

# SRP-350II only takes strong points of BIXOLON 350 Series.

**SRP-350II** is a successor of the best selling model **SRP-350**. BIXOLON SRP-350II is a 3inch thermal receipt printer to provide all you need.

The SRP-350II thermal receipt printer offers simplicity for operator with Easy-paper-loading and ease of USB 2.0 connectivity with interchangeable interfaces and industry standard drivers. The modern design and small footprint enhance any environment.