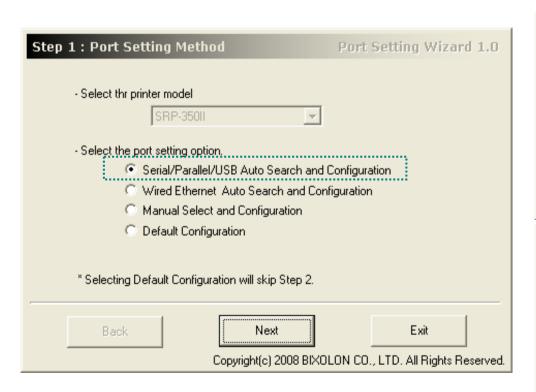

## **BIXOLON Software Highlights**

- 1. SRP-350II PSP (POS Software Package) Launcher Available
  - 1) Intelligent Interface Auto-installer
    - \*Automatic searching for Serial/Parallel/USB and Ethernet