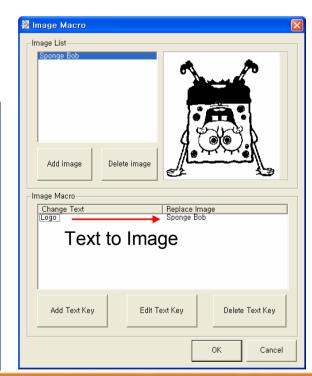

1) Reverse Printing (Rotation)

<Rotate by 180 Degrees>

2) Barcode Setting

3) Margin Crop (Paper saving function)

4) Text & Image Macro

Simply convert certain words.

Satisfy all constantly varying applications.

# 4) Text & Image Macro

To meet your taste!

5) NV Image management

Exposure your company Logo & Customized image often and easily!