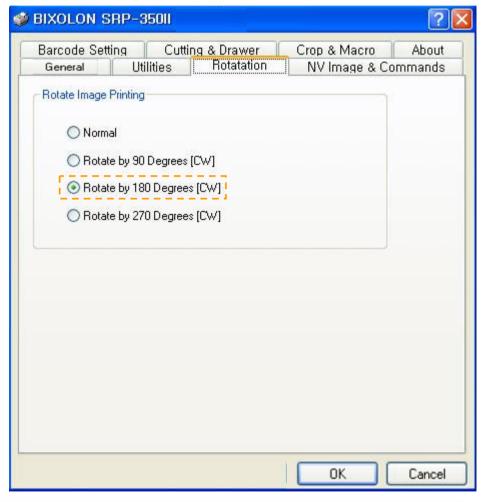

1) Reverse Printing (Rotation)

<Rotate by 180 Degrees>

2) Barcode Setting

3) Margin Crop (Paper saving function)

4) Text & Image Macro

Simply convert certain words.

Satisfy all constantly varying applications.