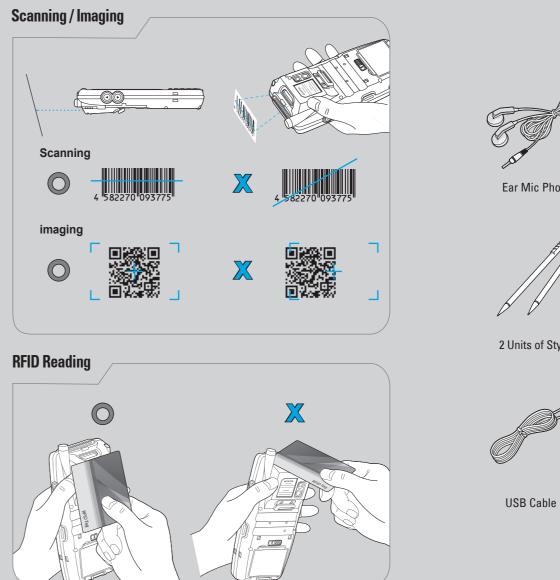

### DATA CAPTURE

### ACCESSORIES

Ear Mic Phone

Battery

Cradle

2 Units of Stylus

Quick Manual

Active Sync CD