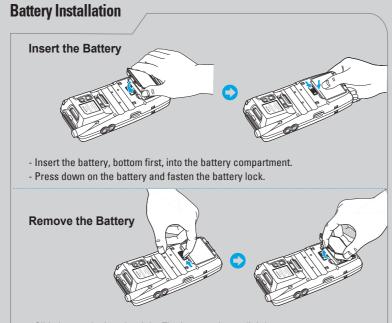

## **DEVICE SETUP**

- Slide battery lock to the right. The battery ejects slightly. - Grasp the battery and lift from the M3 SKY.

| /                                                      |  |
|--------------------------------------------------------|--|
| Charge the M3 SKY & Battery                            |  |
|                                                        |  |
| Charging with Portable adapter<br>Numeric keypad only) |  |