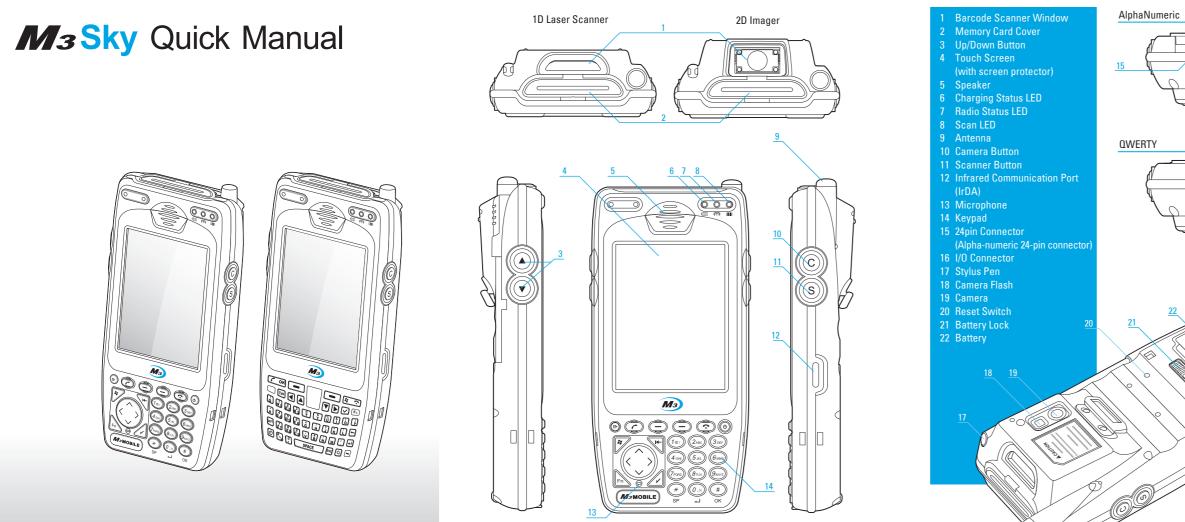

### FEATURES



All information of user manual and programs in CD can be downloaded at www.m3mobile.net



# RESET









# M3 MOBILE Your Best Mobile Business Partner

## **DEVICE SETUP**





- Slide battery lock to the right. The battery ejects slightly. - Grasp the battery and lift from the M3 SKY.

| /                                                      |  |
|--------------------------------------------------------|--|
| Charge the M3 SKY & Battery                            |  |
|                                                        |  |
| Charging with Portable adapter<br>Numeric keypad only) |  |

### MiniSD Card Installation

Charging



sales@m3mobile.co.kr www.m3mobile.net

#### HEADQUARTERS

 $\sim$ 

135-923 M3 Bldg. 735-45 Yeoksam-Dong, Gangnam-Gu, Seoul, Korea

#### M3 Factory 420-12