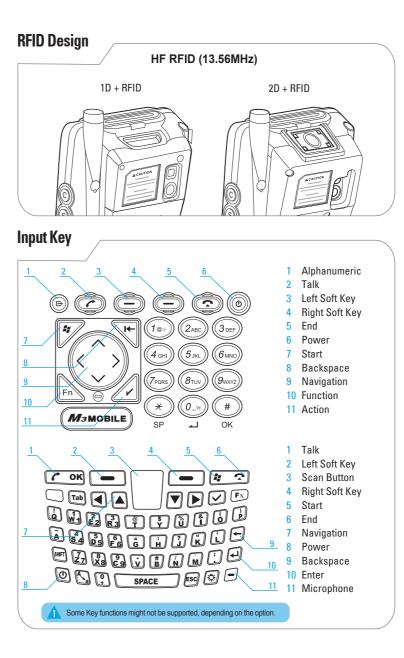

### FEATURES



All information of user manual and programs in CD can be downloaded at www.m3mobile.net



# RESET









# M3 MOBILE Your Best Mobile Business Partner

## **DEVICE SETUP**





- Slide battery lock to the right. The battery ejects slightly. - Grasp the battery and lift from the M3 SKY.

| /                                                      |  |
|--------------------------------------------------------|--|
| Charge the M3 SKY & Battery                            |  |
|                                                        |  |
| Charging with Portable adapter<br>Numeric keypad only) |  |

### MiniSD Card Installation

Charging



sales@m3mobile.co.kr www.m3mobile.net

#### HEADQUARTERS

 $\sim$ 

135-923 M3 Bldg. 735-45 Yeoksam-Dong, Gangnam-Gu, Seoul, Korea

#### M3 Factory 420-120, Chuneui-Technopark II, 135-923 Dongwon Bldg,

202 Chuneui-Dong, Wonmi-Gu, 725-30 Yeoksam-Dong, Gangnam-