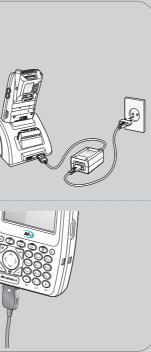

## **DEVICE SETUP**

- Slide battery lock to the right. The battery ejects slightly. - Grasp the battery and lift from the M3 SKY.

| /                                                      |  |
|--------------------------------------------------------|--|
| Charge the M3 SKY & Battery                            |  |
|                                                        |  |
| Charging with Portable adapter<br>Numeric keypad only) |  |

### MiniSD Card Installation

Charging

sales@m3mobile.co.kr www.m3mobile.net