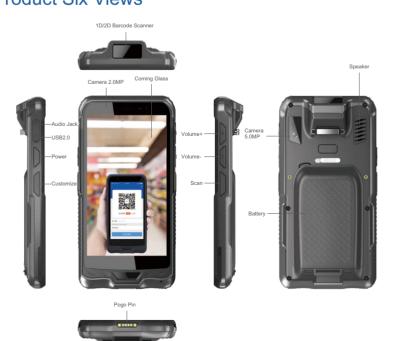

#### **Product Six Views**

## **Specification Parameter**

| Basic parameters |                                                                                                                  |
|------------------|------------------------------------------------------------------------------------------------------------------|
| Dimension        | 185 x 93 x 20.7mm                                                                                                |
| Weight           | device unit 380g                                                                                                 |
| Device Color     | black                                                                                                            |
| LCD              | 6inch IPS 16:9, 720*1280                                                                                         |
| Touch Panel      | 10points Capacitive, G+FF, Corning Gorilla Glass                                                                 |
| Camera           | front 2.0MP Rear 5.0MP automatic focusing                                                                        |
| I/O              | Micro USB 2.0 x 1<br>SIM Card x 1<br>TF Card x 1<br>4Pin machine buttom x 1<br>Φ3.5mm standard earphone jack x 1 |
| Power            | 100~240V AC 50/60HZ output: 5V DC 3A                                                                             |
| GPS              | support satellites: GLONASS, QZSS, GPS                                                                           |
| Performance      | parameter                                                                                                        |
| CPU              | Intel Cherry Trail Z8350                                                                                         |
| OS               | Windows 10                                                                                                       |
| RAM              | 2GB/4GB LPDDR3                                                                                                   |
| ROM              | 32GB/64GB                                                                                                        |

| Battery                |                                                                                                                |  |
|------------------------|----------------------------------------------------------------------------------------------------------------|--|
| Capacity               | 3.7V/5000mAh                                                                                                   |  |
| Туре                   | Li_polyment, removeable battery                                                                                |  |
| Endurance              | 6hrs                                                                                                           |  |
| Network connections    |                                                                                                                |  |
| WIFI                   | 2.4G+5G dual band WIFI, IEEE 802.11(a/b/g/n/ac)                                                                |  |
| Bluetooth              | BT4.1 (BLE) class1 transmission distance : 10m                                                                 |  |
| 3G/4G                  | CMCC 5M: LTE 1/3/7/20/38/39/40/41<br>WCDMA: 1/2/5/8<br>TD-SCDMA: 34/39<br>GSM: 2/3/5/8                         |  |
| Reliability            |                                                                                                                |  |
| Operate<br>Temperature | -10 °C ~ 50 °C                                                                                                 |  |
| Store<br>Temperature   | -30 °C ~ 70 °C                                                                                                 |  |
| Humidity               | 95% Non-Condensing                                                                                             |  |
| IP Grade               | IP65                                                                                                           |  |
| Data Collection        |                                                                                                                |  |
| NFC                    | NXP NFC 13.56MHz support under ISO/IEC 14443A/14443B/15693/18092/mifare protocol , Card reading distance : 4cm |  |
| 1D                     | Honeywell N4313<br>Optical resolution: 5mil/scan speed: 50times/s                                              |  |
| 2D                     | Honeywell N3680<br>Optical resolution: 5mil/scan speed: 50times/s                                              |  |